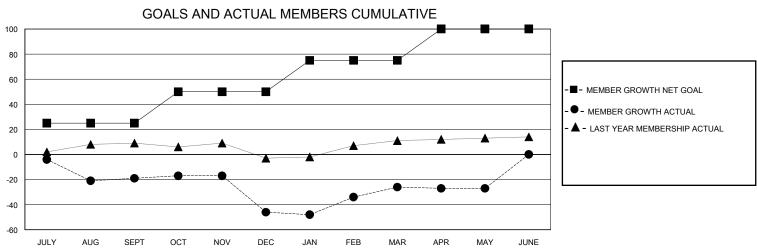

## MONTHLY MEMBERSHIP PROGRESS REPORT

District 121

Results as of: 5/31/2024

| GMT:          |               | LOC         | CATION POLAND |                       |                        |                         | GMT CA                                           |  |
|---------------|---------------|-------------|---------------|-----------------------|------------------------|-------------------------|--------------------------------------------------|--|
| Clubs         |               |             |               | Members               |                        |                         |                                                  |  |
|               | RESULTS FOR   | R 2023-2024 |               | RESULTS FOR 2023-2024 |                        |                         |                                                  |  |
| QUARTER       | NEW CLUB GOAL | NEW CLUBS   | DROPPED CLUBS | QUARTER MEME          | BER GROWTH NET<br>GOAL | MEMBER GROWTH<br>ACTUAL | DROPPED<br>MEMBERS ACTUA<br>(including transfers |  |
| IULY/AUG/SEPT | 0             | 0           | 1             | JULY/AUG/SEPT         | 25                     | 15                      | 34                                               |  |
| OCT/NOV/DEC   | 0             | 0           | 1             | OCT/NOV/DEC           | 25                     | 11                      | 36                                               |  |
| JAN/FEB/MAR   | 1             | 0           | 1             | JAN/FEB/MAR           | 25                     | 55                      | 17                                               |  |
| APR/MAY/JUNE  | 0             | 0           | 0             | APR/MAY/JUNE          | 25                     | 10                      | 9                                                |  |
| 0.8           |               |             |               | •                     | -                      | -■- CURRENT YEAR GO     |                                                  |  |
|               |               |             | /             |                       |                        | - A - LAST YEAR ACTUA   | AL NEW OLLIDO                                    |  |